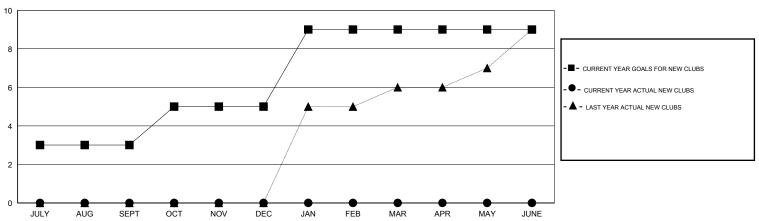

r>LOSS |  |  |
|                            |                    |                            |                              |                             |  |  |
| JULY/AUG/SEPT              |                    |                            |                              |                             |  |  |
| OCT/NOV/DEC  JAN/FEB/MAR   | 225                | 0                          | 0                            | 0                           |  |  |
| APR/MAY/JUNE               | -20                | 0                          | 0                            | 0                           |  |  |
| OCT/NOV/DEC<br>JAN/FEB/MAR |                    | 17<br>0                    | 50<br>0                      | -33<br>0                    |  |  |

#### GOALS AND ACTUAL NEW CLUBS CUMULATIVE



#### GOALS AND ACTUAL MEMBERS CUMULATIVE



| <b>-■-</b> ( | CURRENT YEAR GOALS FOR NEW |
|--------------|----------------------------|
| мемве        | RS                         |

- ● - CURRENT YEAR ACTUAL MEMBERS
- ▲ - LAST YEAR ACTUAL MEMBERS

| DROPPED CLUBS: 0 |    |
|------------------|----|
|                  |    |
| DROPPED MEMBERS  |    |
| DECEASED         | 0  |
| CLUB CANCELLED   | 0  |
| OTHER            | 50 |
| TOTAL            | 50 |

| 8 CLUBS OF 145 ADDED 1 OR MORE<br>NEW MEMBERS | GENDER DISTRIBL  MALE  FEMALE | <u>JTION</u> 2,655 (71.18%) 1,075 (28.82%) |       |
|-----------------------------------------------|-------------------------------|--------------------------------------------|-------|
| CLICK HERE FOR HEALTH                         | FAMILY UNIT MEMBERS