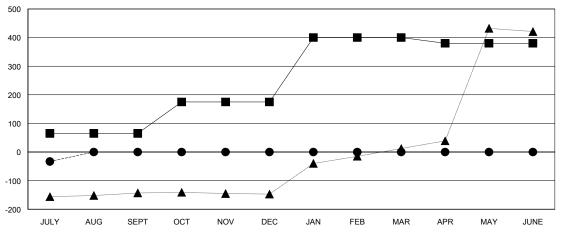

#### GOALS AND ACTUAL MEMBERS CUMULATIVE

| <b>-■-</b> ( | CURRENT YEAR GOALS FOR NEW |
|--------------|----------------------------|
| мемве        | RS                         |

- ● - CURRENT YEAR ACTUAL MEMBERS
- ▲ - LAST YEAR ACTUAL MEMBERS